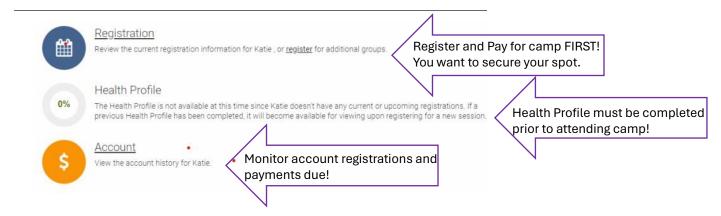

### Once logged in/account created, you will see that CampDoc is broken down into three categories:

- The parent/guardian registering a student/participant will be the administrator of the account. The administrator should be the student's/participant's parent/guardian.
- STUDENTS SHOULD NOT BE REGISTERING THEMSELVES FOR CAMPS, PROGRAMS, AND CONFERENCES!
- Each student/participant **must** have an individual account setup (each account is unique to each student's/participant's needs). Multiple students/participants (siblings) can be set up under one administrator account.

\*\* DON'T FORGET TO COMPLETE EACH REGISTERED STUDENT'S/PARTICIPANT'S HEALTH PROFILE!! STUDENT/PARTICIPANTS WILL NOT BE ABLE TO ATTEND CAMPS, PROGRAMS, AND CONFERENCES UNTIL THEIR HEALTH PROFILE IS COMPLETE!!

#### 2. Select Registration (first)

- 3. Select +New Participant and enter participant's information.
- 4. Click Register for a New Session

| CampDoc            | Participants at University of Evansville<br>University of Evansville                                                                                                             | 0   |
|--------------------|----------------------------------------------------------------------------------------------------------------------------------------------------------------------------------|-----|
| Purple Ace         | Registration                                                                                                                                                                     |     |
| Registration       |                                                                                                                                                                                  |     |
| Health Profile     | Registrations for Purple are listed below. You may select a registration to view additional details, including camp contact information. You may also select additional add-ons. |     |
| Account            |                                                                                                                                                                                  |     |
| + NEW PARTICIPANT  | Purple is not currently registered for any upcoming sessions.                                                                                                                    |     |
| T den l'action ant | REGISTER FOR A NEW SESS                                                                                                                                                          | ION |
|                    |                                                                                                                                                                                  |     |