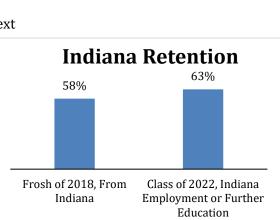

**Indiana retention of graduates** included 61% of employed graduates and 69% of graduates in further education. When entering UE in fall 2018, 58% of this class was from Indiana.

| Report Contents  | Pages |                          | Pages |
|------------------|-------|--------------------------|-------|
| Employment       | 2-7   | Further Education        | 8-9   |
| Location         |       | Location                 |       |
| Salary           |       | Future Grad School Plans |       |
| Number of Offers |       | Institutions             |       |
| Job Source       |       | Method                   | 10    |
| Employers        |       |                          |       |