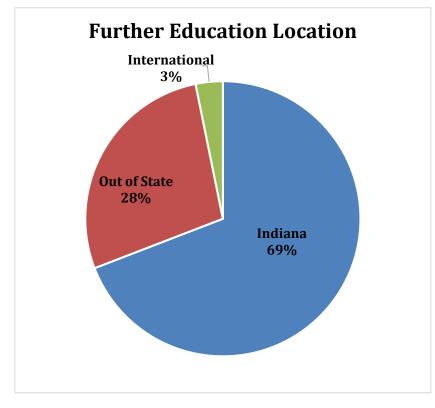

#### **Table 7. Institution Location**

|                    | #   | %  |
|--------------------|-----|----|
| Indiana            | 65  | 69 |
| U.S., out of state | 26  | 28 |
| International      | 3   | 3  |
| Unknown location   | 8   |    |
| Total              | 102 |    |