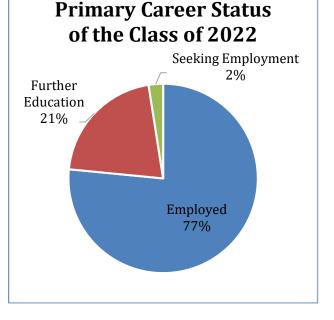

# The **career outcome rate**\* - employment or further education – was **98**%.

\*This rate excludes people in the "Other" category; graduates in this category were not seeking employment or pursuing further education during the data collection period.

The **median salary** of reporting graduates employed full-time was \$55,000.

23% of graduates pursued further education, including degree programs and certification programs. **Graduate school enrollment** comprised 22% of responding graduates. An additional 18% of graduates not currently in further education