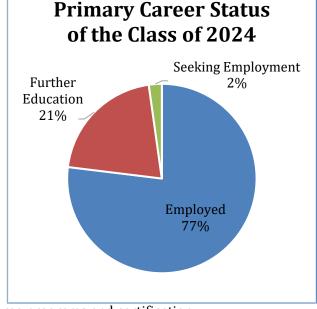

The **career outcome rate**\* - employment or further education – was 98%.

\*This rate excludes people in the "Other" category; graduates in this category were not seeking employment or pursuing further education during the data collection period.

The **median salary** of reporting graduates employed full-time was \$55,000.

20% of graduates pursued further education, including degree programs and certification programs. **Graduate school enrollment** comprised 18% of responding graduates. An additional 25% of graduates not currently in further education indicated the intention to **pursue graduate school** within the next three years.