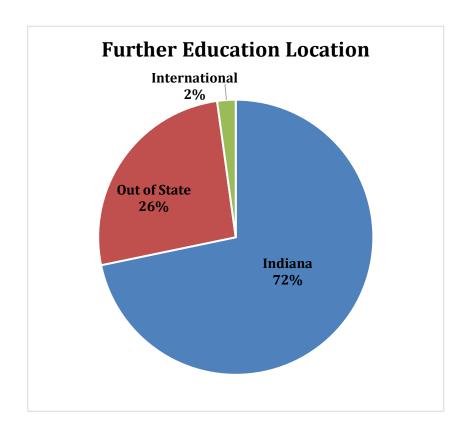

Outreach messaging was sent to 239 or 49.6% of graduates offering additional career assistance from the **Center for Career Development**.

**Indiana retention of graduates** included 65% of employed graduates and 72% of graduates in further education. When entering UE in fall 2020, 66% of this class was from Indiana.