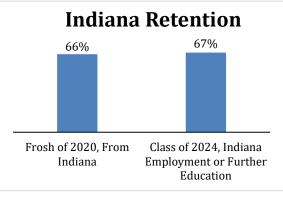

Outreach messaging was sent to 239 or 49.6% of graduates offering additional career assistance from the **Center for Career Development**.

**Indiana retention of graduates** included 65% of employed graduates and 72% of graduates in further education. When entering UE in fall 2020, 66% of this class was from Indiana.