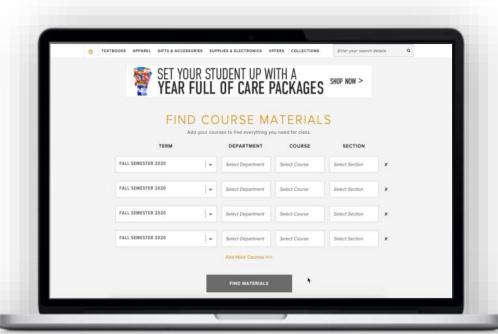

# BUYING OR RENTING COURSE MATERIALS ONLINE?

# No problem, we made it quick and easy for you....

- 1. Visit <u>evansville.bncollege.com</u> to start ordering online.
- 2. Simply add your courses into our lookup tool via the dropdown menus. Your required course materials have been preloaded!
- 3. Choose to Rent or Buy your New, Used or Digital course materials. Options may vary based on availability.
- 4. Select your preferred shipping option & proceed to checkout. We will email you when your order has shipped or is ready for <u>FREE</u> in-store pickup. Please allow up to 48 hours for fulfillment during peak times.