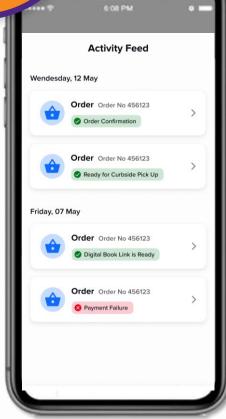

# MY COLLEGE BOOKSTORE APP

- How to Download
  - Search for 'My College Bookstore' in the App Store or Google Play, or visit appbnc.com
  - Click on the Get Started button and enter your information
  - Enable Push Notifications to ensure you get the most up-to-date announcements!
- Features of the App
  - Coupons & exclusive discounts
  - Rental due date reminders
  - Order & shipment updates
  - Tips & advice for students
  - Promotion & event notifications