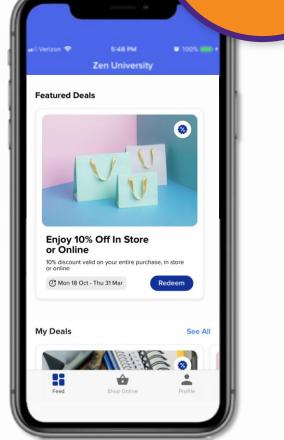

# MY COLLEGE BOOKSTORE APP

- How to Download
  - Search for 'My College Bookstore' in the App Store or Google Play, or visit appbnc.com
  - Click on the Get Started button and enter your information
  - Enable Push Notifications to ensure you get the most up-to-date announcements!
- Features of the App
  - Coupons & exclusive discounts
  - Rental due date reminders
  - Order & shipment updates
  - Tips & advice for students
  - Promotion & event notifications

DOWNLOAD NOW AND GET 10% OFF YOUR PURCHASE OF UE APPAREL